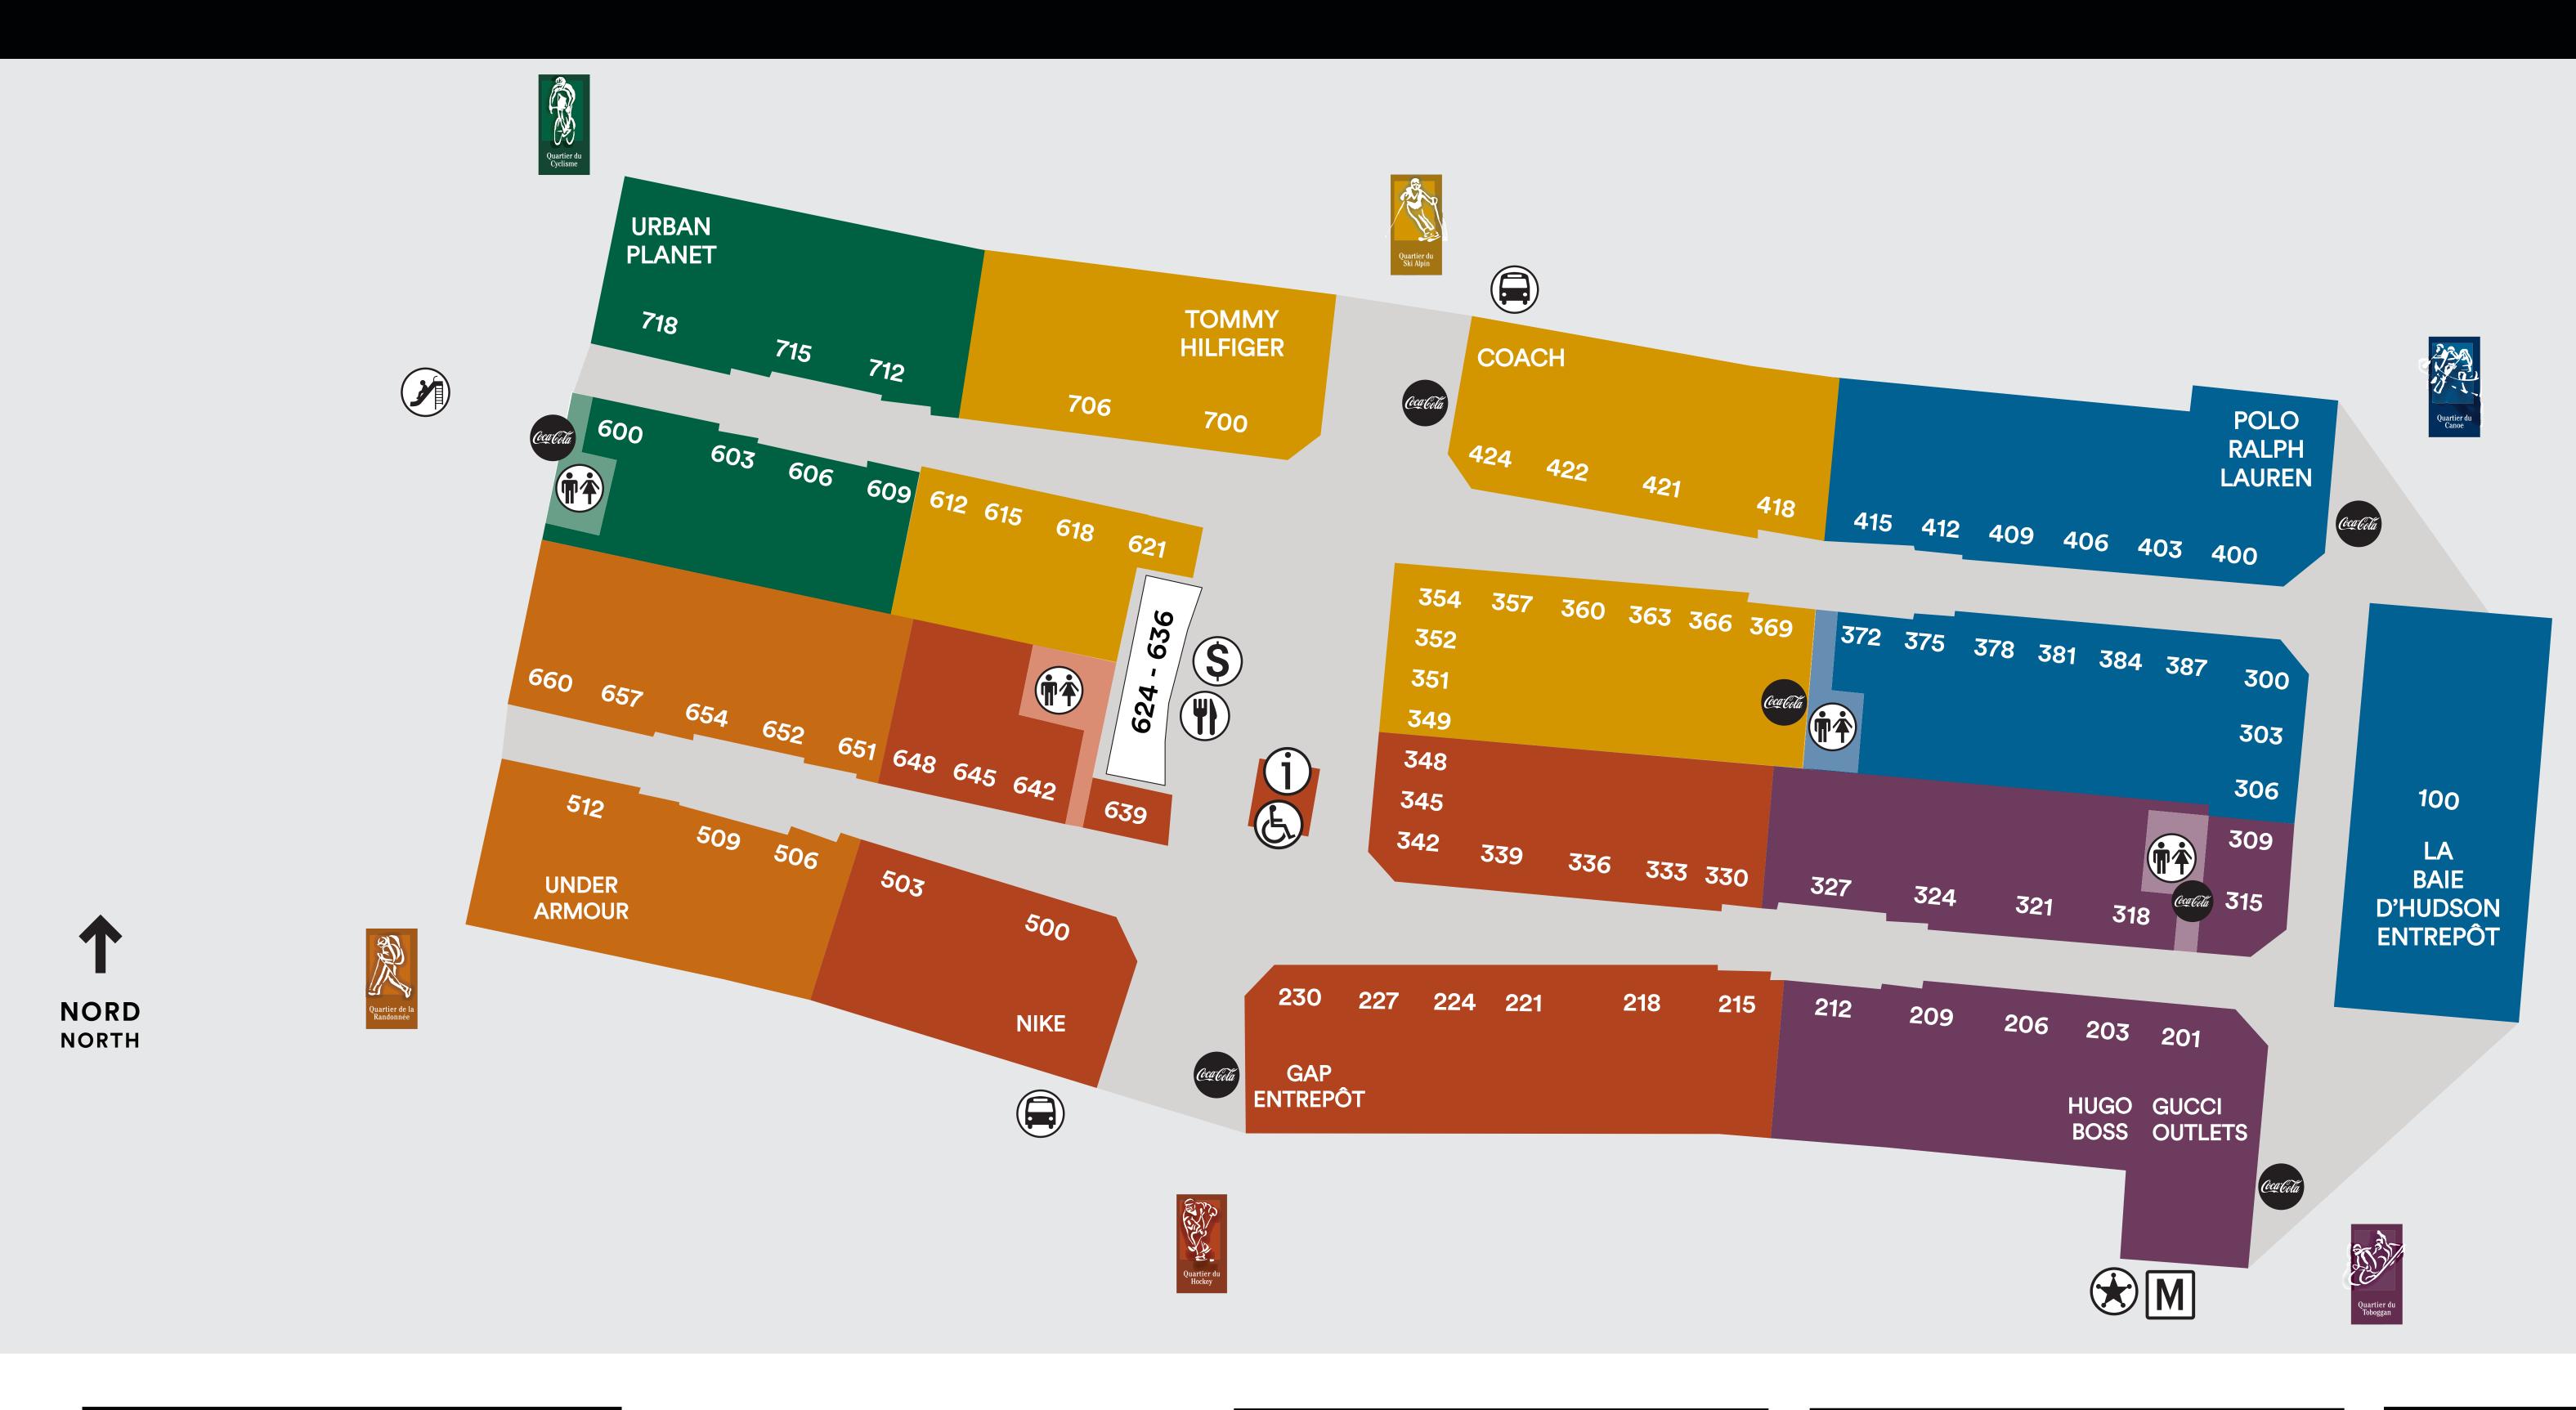

# PREMIUM OUTLETS® MONTRÉAL

A SIMON CENTER

## VÊTEMENTS MODE DE MARQUE ET SPORT **DESIGNER FASHIONS & SPORTSWEAR**

- Adidas
- 339 Aerie
- American Eagle Outfitters 339
- Amnesia
- Banana Republic Entrepôt
- 648 Bench
- Calvin Klein
- Desigual
- Diesel
- 218 **Ecko Unlimited**
- 230 Gap Entrepôt
- Garage/Dynamite 336
- Gucci Outlets
- Guess Entrepôt
- Haggar Entrepôt
- 203 Hugo Boss Entrepôt
- 412 Jack & Jones
- 609 **Joshua Perets**
- 603 K-Way
- 100 La Baie d'Hudson Entrepôt
- 360 La Senza Entrepôt
- 318 La Vie En Rose
- 378 Lacoste
- 387 Laura
- 600 Les Ailes de la Mode
- 381 Levis
- 372 Manteaux, Manteaux
- 363 MaxMara

- Michael Kors
- 212 500 Nike
- Old Navy Entrepôt
- 654 Point Zéro
- Polo Ralph Lauren Magasin D'usine 400

Moose Knuckles Entrepôt

- 503 Puma
- 300 Rudsak
- Sarah Pacini
- Suzy Shier
- 218 Thread + Copper
- Tommy Hilfiger **Under Armour**
- 718 **Urban Planet**

### **CHAUSSURES** SHOES

- 357 Aldo
- 415 **Boutique Spring**
- 366 Brown's Entrepôt
- 309 Clarks Bostonian
- 375 Ecco
- 215 Famous Footwear Entrepôt
- 333 Geox
- Little Burgundy 418
- 209 Naturalizer
- Nine West Shoe Studio 327
- 652 Reebok
- 303 Rockport
- 321 Skechers
- 221 Vans

### **POUR ENFANTS** FOR CHILDREN

- 206 Carter's | OshKosh
- L'Entrepôt du Jouet 715
- 618 O.K. Kids

# CADEAUX ET ARTICLES DE SPÉCIALITÉ

**GIFTS & SPECIALTY ITEMS** 

- 406 Bath and Body Works
- Clair de Lune
- 639 Crabtree & Evelyn
- La boutique de la Compagnie 612 des Cosmétiques
- 348 Les Thés de Davids Tea
- 715 L'Entrepôt du Jouet
- 352 Laura Secord
- 315 Lindt Chocolate
- Olive & Olives
- Perfumes 4 U
- 645 Signature Perfume

## PRODUITS DE CUIR FINE LEATHER AND LUGGAGE

- 403 Bentley
- 415 Danier
- 330 Samsonite

# **AMÉNAGEMENT** ET DÉCORATION HOUSEWARES & HOME FURNISHINGS

324 Think Kitchen

# **ACCESSOIRES ET BIJOUX ACCESSORIES AND JEWELLERY**

- 351 Bizou
- 424 Coach
- 409 Fossil
- 306 Lids
- 642 Sunglass Hut
- 342 Watch Station International

## **RESTAURATION FOOD & DRINK**

- 627 A&W
- 633 Kung Pao Wok
- 624 Pannizza
- 621 Presse Café
- Umi Sushi 630
- 636 Zoukis

## **INFORMATIONS ET SERVICES INFORMATION & SERVICES**

- Bureau d'administration
- Kiosque Service à la clientèle
- \$ Guichet automatique
- (F) Chaises roulantes disponibles
- **Toilettes**
- Arrêt d'autobus
- Restauration
- Aire de jeux
- Sécurité